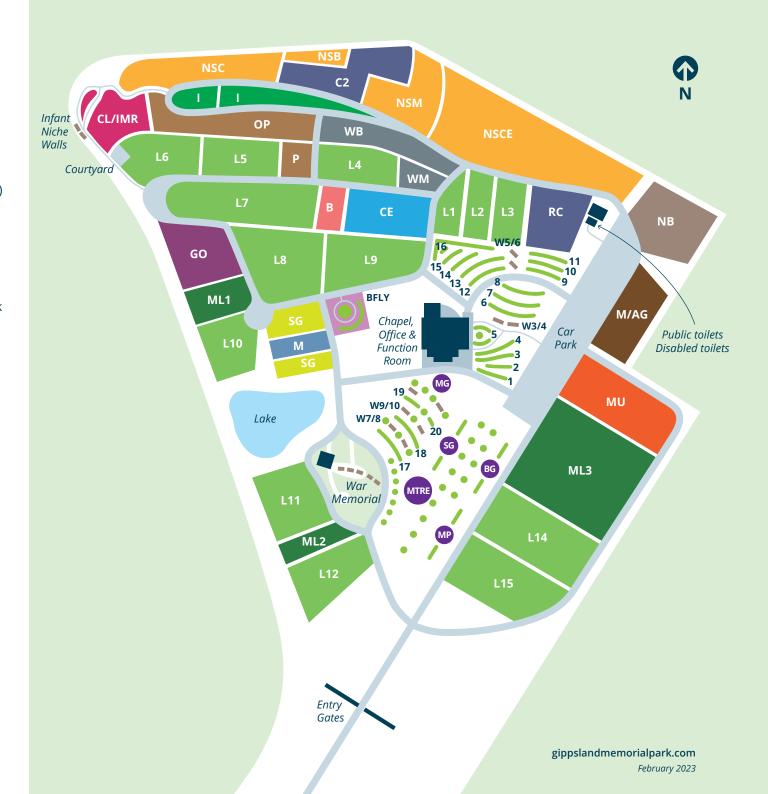

## **LEGEND**

1-20 Gardens 1-20 (Rose, Shrub or Granite)

BG Banksia Garden

B Baptist

BFLY Butterfly Gardens & Pillars

C2 Catholic (section 2)CE Church of England

CL/IMR Children's Lawn/Infant Memorial Rock

GO Greek Orthodox

I Island (Old Bluff Section)

L Lawn Plaque Section

MP Maple Garden

M/AG Mausoleum & Above Ground Crypts

M Monument SectionMG Magnolia Garden

ML Monumental Lawn

MTRE Memorial Tree

MU Muslim/Islamic

NB Natural Burial GroundNSB Northern Slopes Baptist

NSC Northern Slopes Catholic

NSCE Northern Slopes Church of England

NSM Northern Slopes Methodist

OP Old Presbyterian

Presbyterian

RC Roman Catholic

SG Spring Garden

V Vault Section

W Niche Walls

WB Wesleyan Baptist

WM Wesleyan Methodist