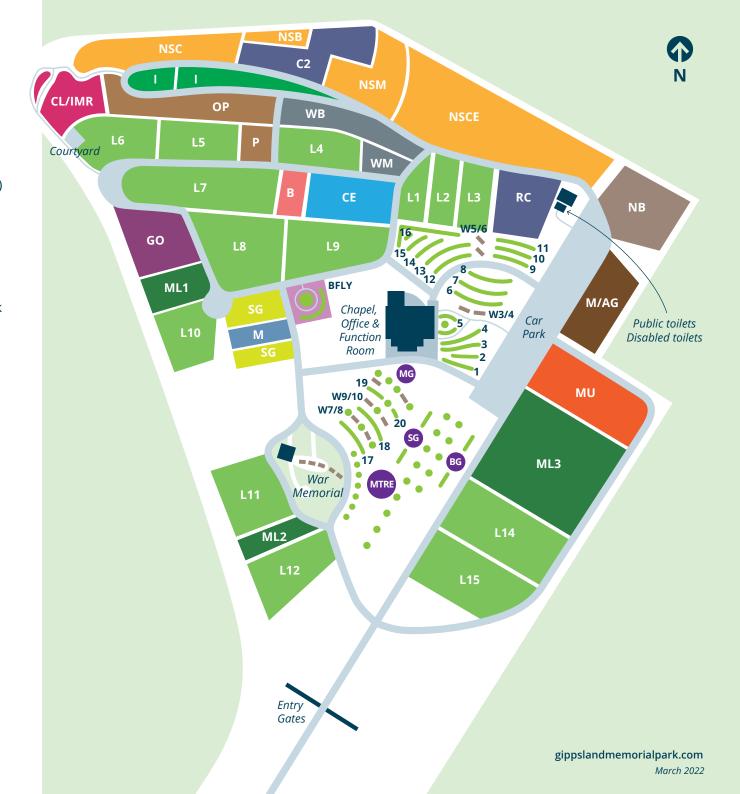

## **LEGEND**

1-20 Gardens 1-20 (Rose, Shrub or Granite)

BG Banksia Garden

B Baptist

BFLY Butterfly Gardens & Pillars

C2 Catholic (section 2)CE Church of England

CL/IMR Children's Lawn/Infant Memorial Rock

GO Greek Orthodox

Island (Old Bluff Section)

L Lawn Plaque Section

M/AG Mausoleum & Above Ground Crypts

M Monument SectionMG Magnolia GardenML Monumental Lawn

MTRE Memorial Tree

MU Muslim/Islamic

NB Natural Burial Ground

NSB Northern Slopes BaptistNSC Northern Slopes Catholic

NSCE Northern Slopes Church of England

NSM Northern Slopes Methodist

OP Old Presbyterian

P Presbyterian

RC Roman Catholic

SG Spring Garden

Vault Section

W Niche Walls

WB Wesleyan Baptist

WM Wesleyan Methodist